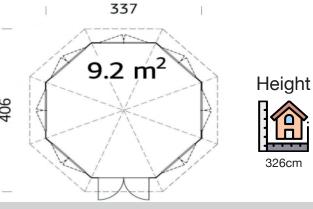

337cm

34mm

23.4m³

9.2m<sup>2</sup>

124 x 181cm

90 x 123 (7)cm

19mm

16mm

## **FULL SPECIFICATION**

| CABIN SIZE:     | 337cm x 406cm x 326cm | Wood Type:                 |
|-----------------|-----------------------|----------------------------|
| WALL THICKNESS: | 34mm                  | Chalet Cut:                |
| VOLUME:         | 23.4m³                | Window Type:               |
| AREA:           | 9.2m²                 | Window / Door Feature:     |
| DOOR OPENING:   | 124 x 181cm           | Braces:                    |
| WINDOW OPENING: | 90 x 123 (7)cm        | Roof Boards With:          |
| FLOORS BOARDS:  | 19mm                  | Guarantee:                 |
| ROOF BOARDS:    | 16mm                  | Treated Foundation Joists: |
| ROOF OVERHANG:  | N/A                   | IDEAL FOR:                 |
| UNDER PLANNING: | No                    |                            |