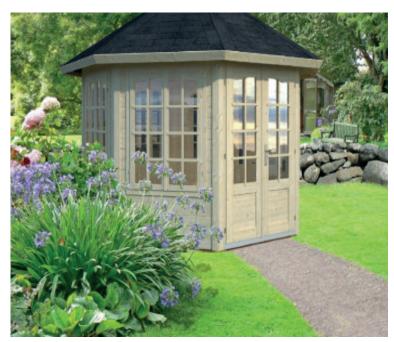

## **FLORIDA**

The only disadvantages of the Florida timber summer house are that you'll need a central point to utilise all of the windows around the summerhouse and you'll to keep your garden in pretty good shape. With 360-degree views there's nowhere to hide your garden junk or slack off on the weeding. It's actually a pity about having to do that weeding, as the Florida pavilion is somewhere you could while away many, many hours. 34mm timber logs mean it's well insulated and there is loads of space, to entertain and enjoy your garden all year round.